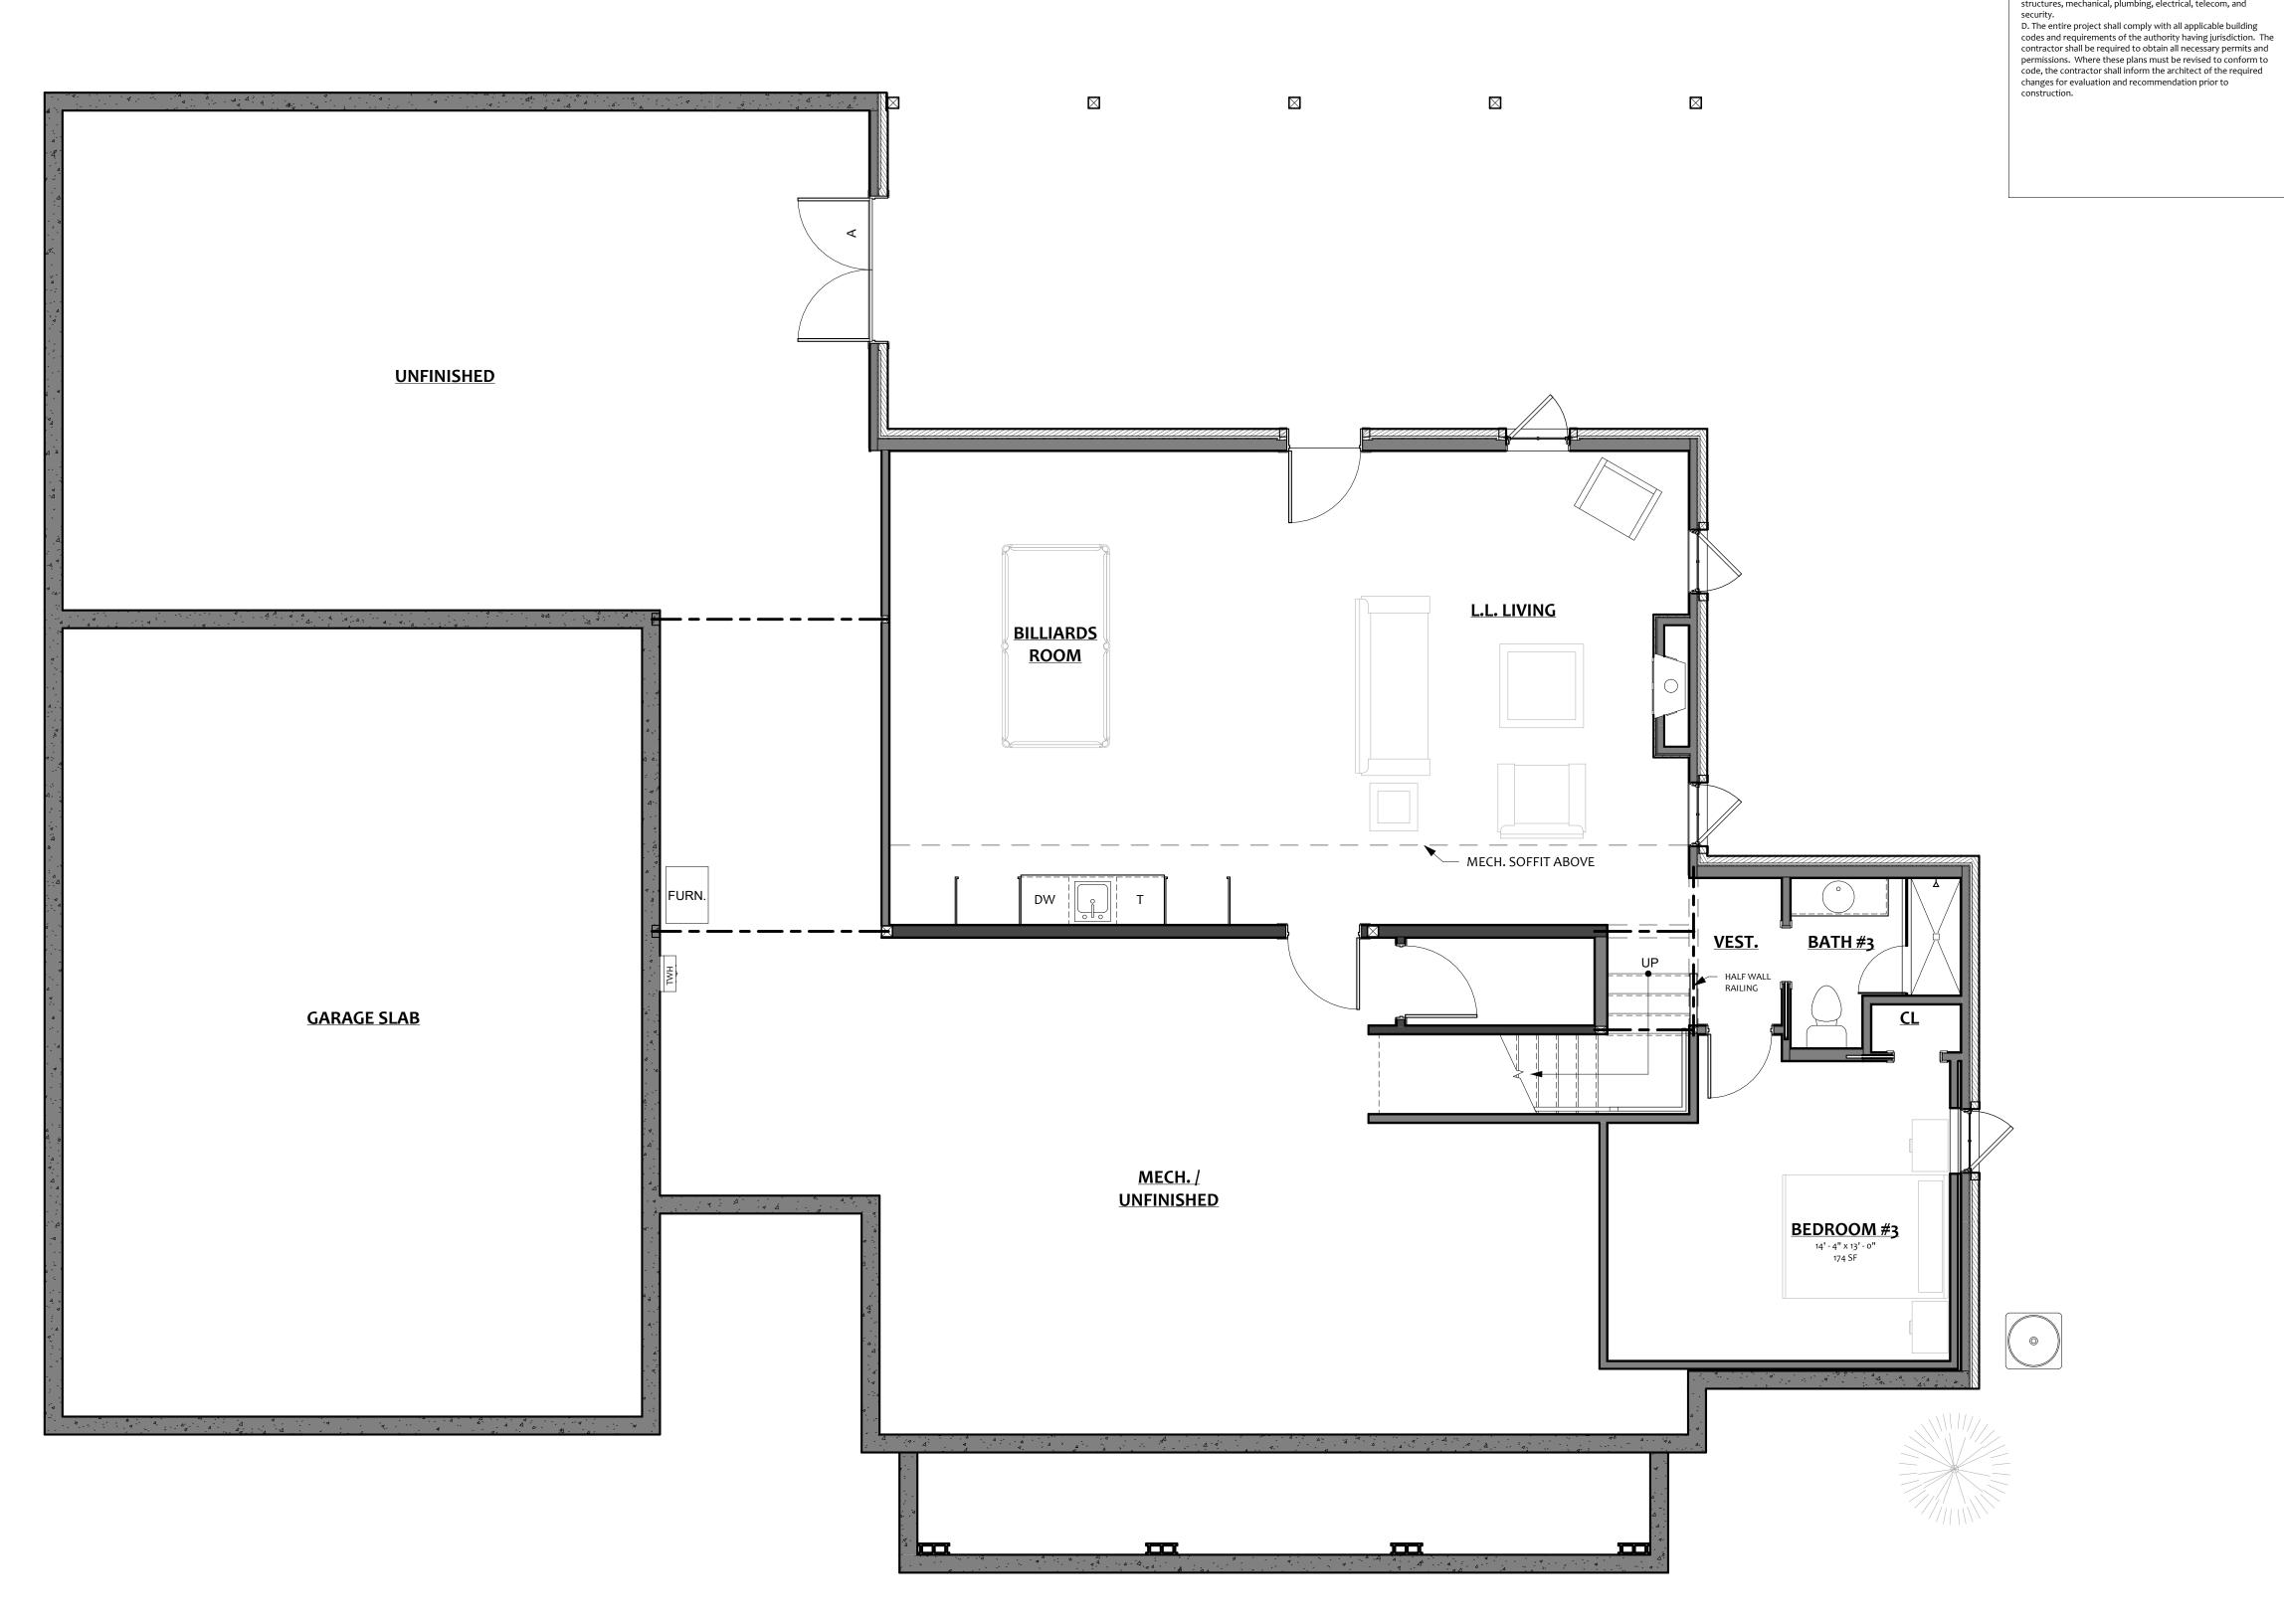

**PRINT DATE** 4/11/2025 11:40:19 AM

DO NOT SCALE DRAWINGS

RIDGE SUNSET

Issue Date SET DATE DESIGN SET ONLY NOT FOR CONSTRUCTION RELEASED FOR CONSTRUCTION RECORD DRAWING

DRAWING NAME

PROPOSED **BASEMENT PLAN** 

A-100

1 PROPOSED BASEMENT PLAN 1/4" = 1'-0"

1) PROPOSED 1ST FLOOR PLAN 1/4" = 1'-0"

**GENERAL NOTES:** 

A. All drawings are the intellectual property of and are copyright to P.L. Lyons Architectural Builders, and may not be reproduced without permission.