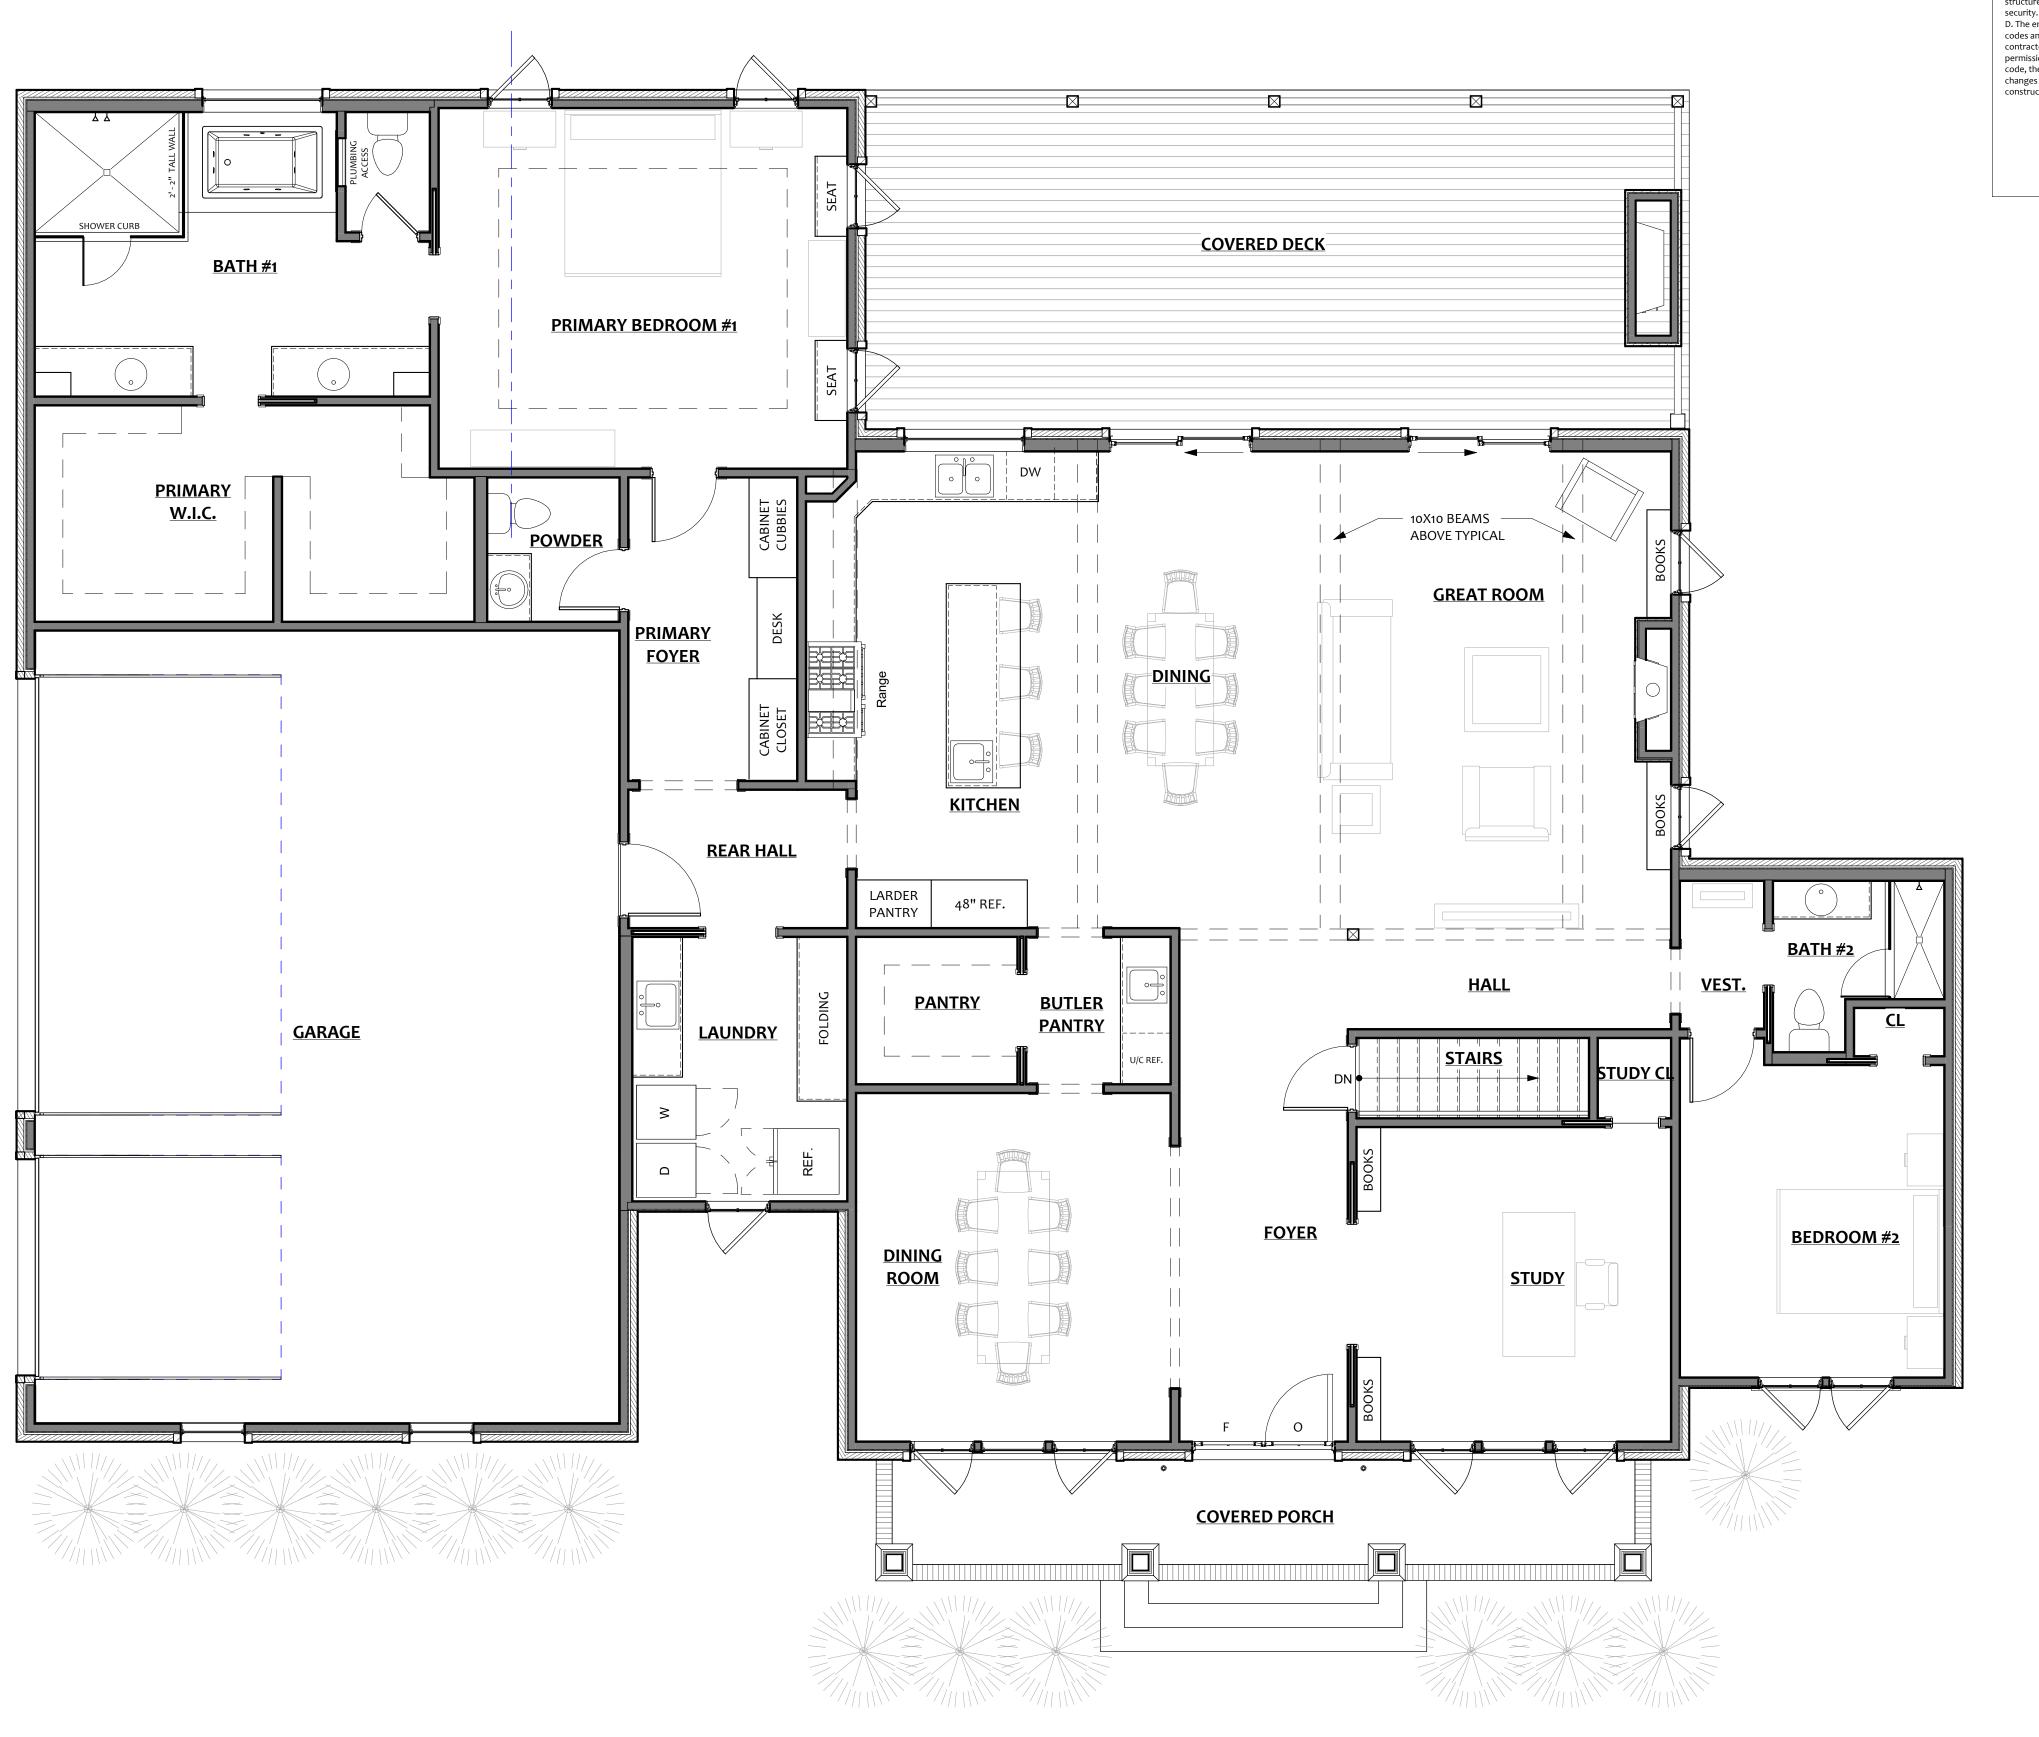

A-100

1 PROPOSED BASEMENT PLAN 1/4" = 1'-0"

1) PROPOSED 1ST FLOOR PLAN 1/4" = 1'-0"

**GENERAL NOTES:** 

A. All drawings are the intellectual property of and are copyright to P.L. Lyons Architectural Builders, and may not be reproduced without permission.

**PRINT DATE** 

4/11/2025 11:40:19 AM

DO NOT SCALE DRAWINGS

RIDGE SUNSET

Issue Date SET DATE NOT FOR CONSTRUCTION RELEASED FOR CONSTRUCTION RECORD DRAWING

DRAWING NAME

PROPOSED 1ST FLOOR PLAN

A-101