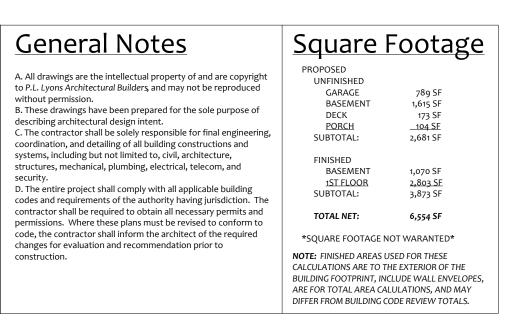

CLIENT

789 SF 1,615 SF 173 SF \_104 SF 2,681 SF

1,070 SF 2,803 SF 3,873 SF ARCHITECTURAL BUILDERS PH: 502 244-0114 info@buildlouisville.com

ARCH. PRJ. NO.

DESIGN

CLIENT PRJ. NO.

ENG. PRJ. NO.

CONTRACTOR