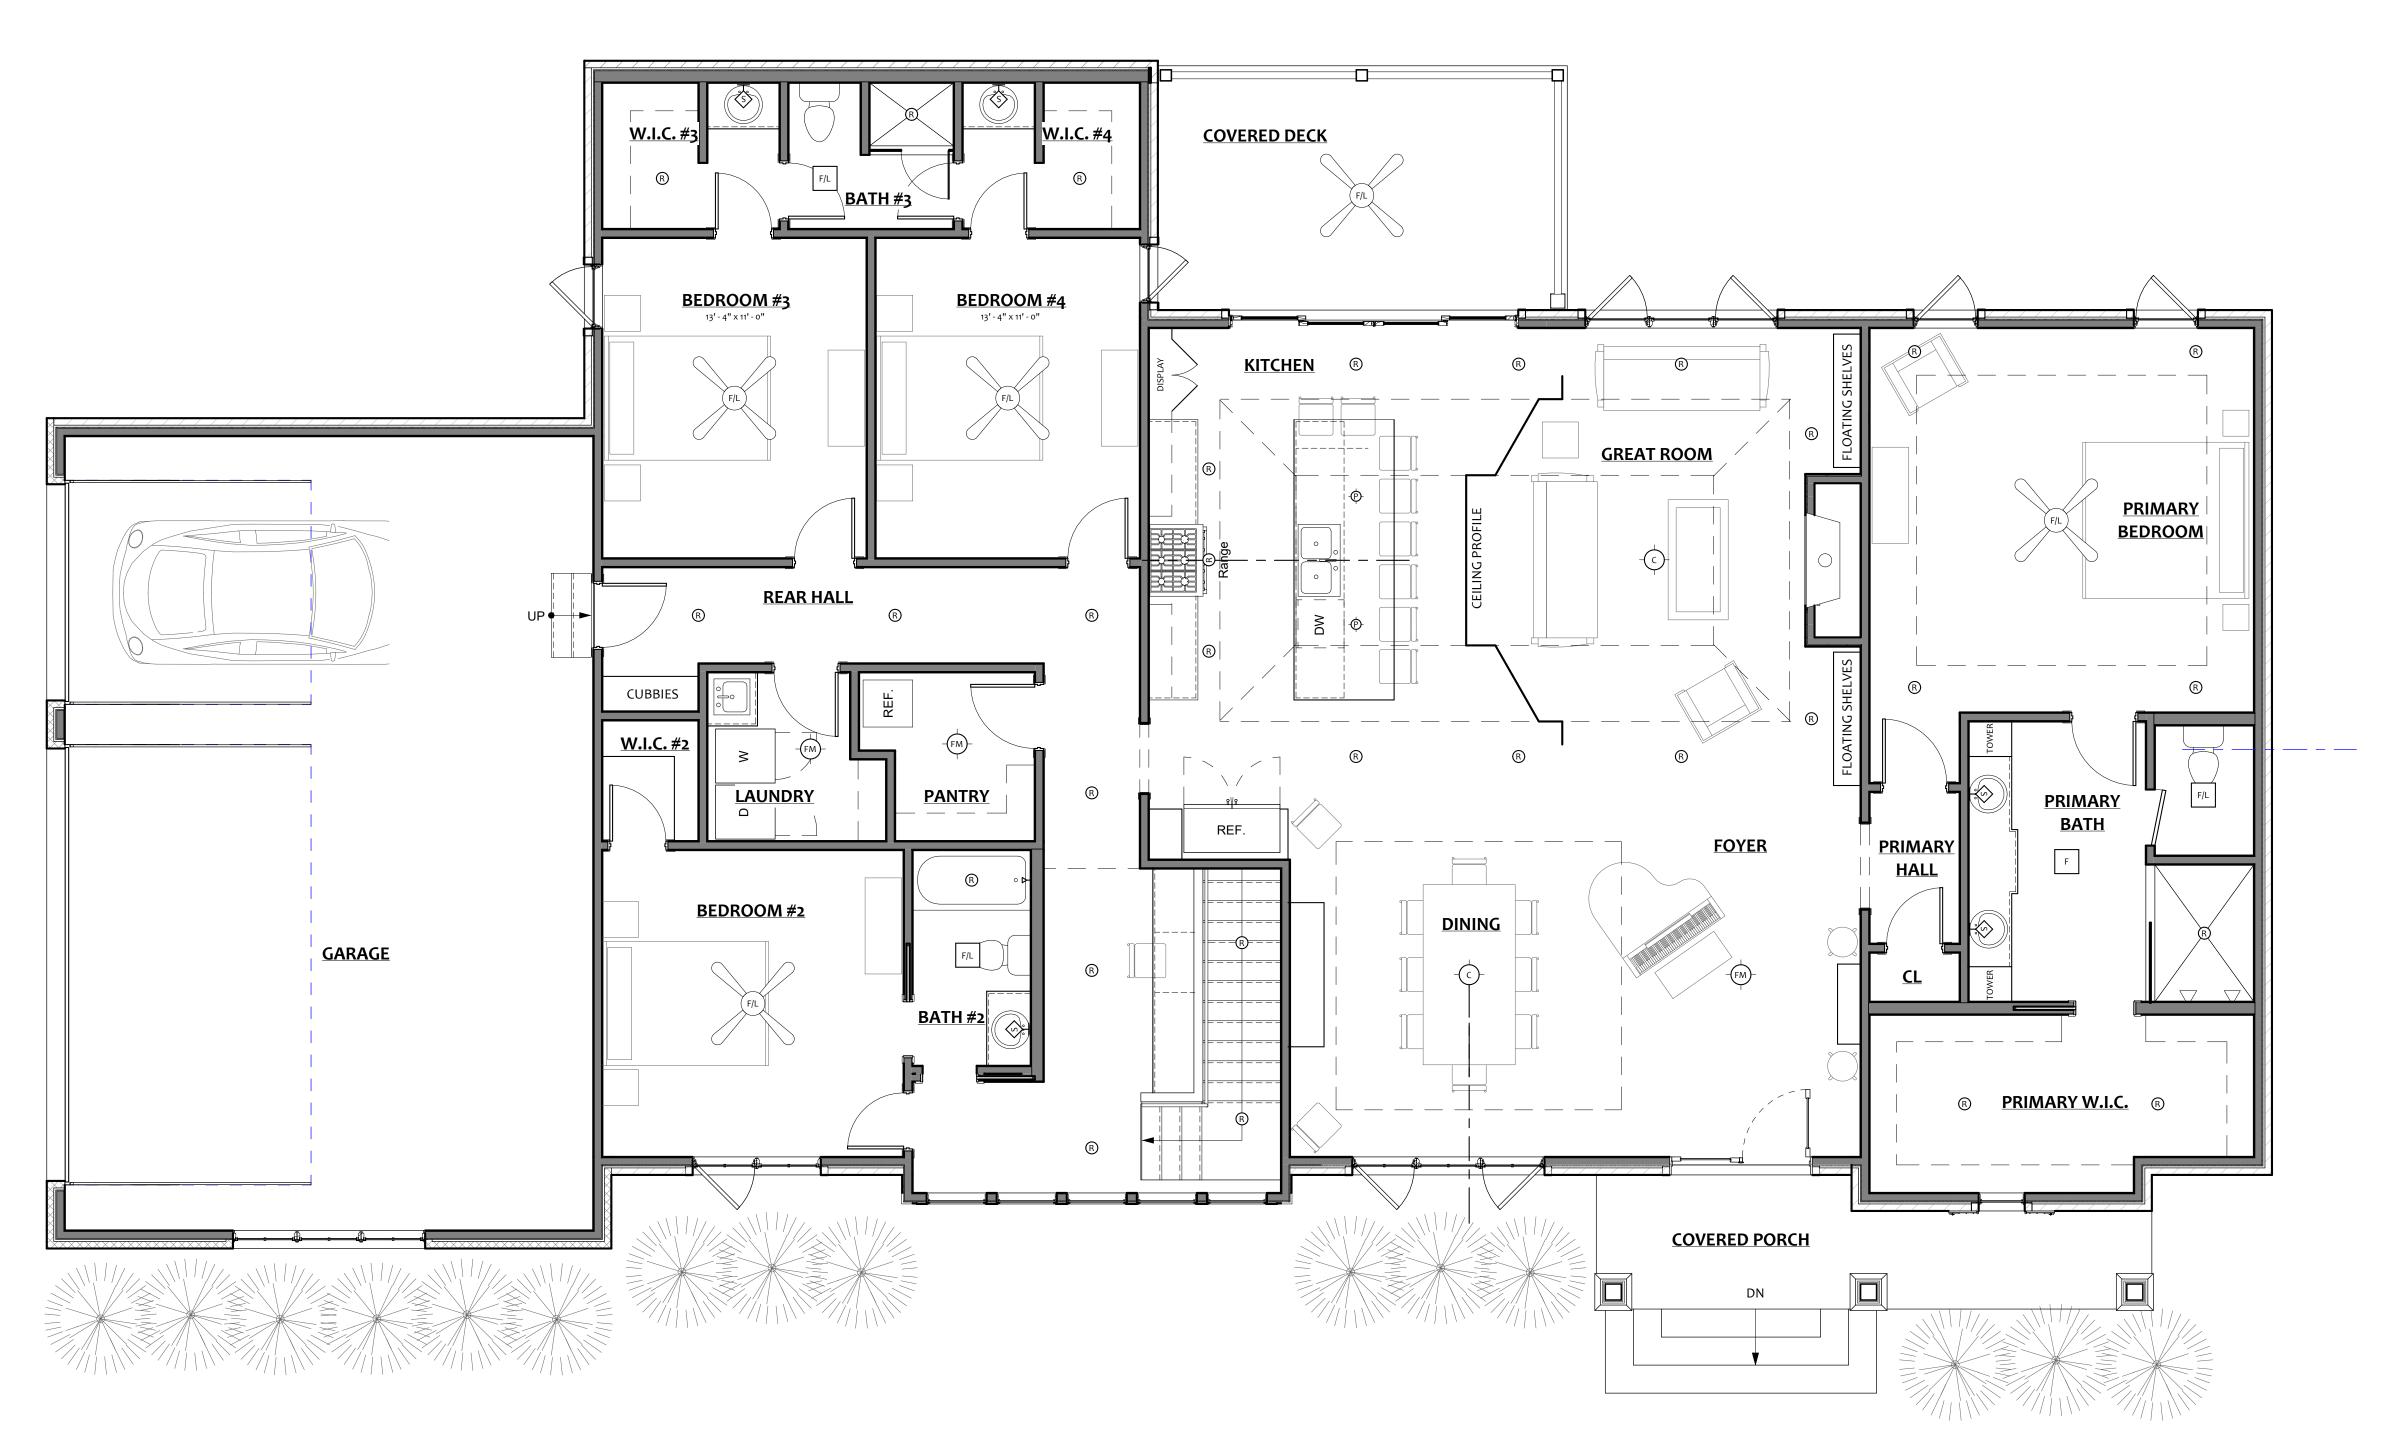

A-100

1 MARKETING - 1ST FLOOR PLAN 1/4" = 1'-0"

DESIGN

ARCH. PRJ. NO.

CLIENT PRJ. NO.

CLIENT

ENG. PRJ. NO.

CONTRACTOR

PRINT DATE 4/10/2025 11:40:07 AM

DO NOT SCALE DRAWINGS

EDGE **NATURE'S** 

Issue Date SET DATE DESIGN SET ONLY NOT FOR CONSTRUCTION RELEASED FOR CONSTRUCTION RECORD DRAWING DRAWING NAME

FIRST FLOOR PLAN

A-101