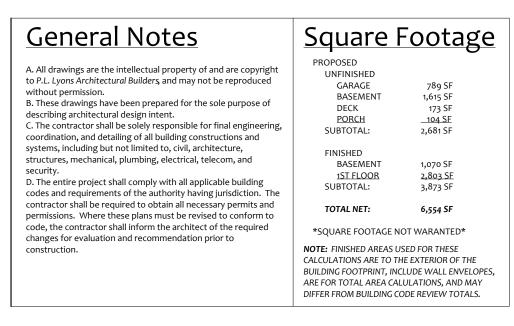

CLIENT

789 SF 1,615 SF 173 SF \_104 SF 2,681 SF

1,070 SF 2,803 SF 3,873 SF ARCHITECTURAL BUILDERS PH: 502 244-0114 info@buildlouisville.com

ARCH. PRJ. NO.

DESIGN

CLIENT PRJ. NO.

ENG. PRJ. NO.

CONTRACTOR