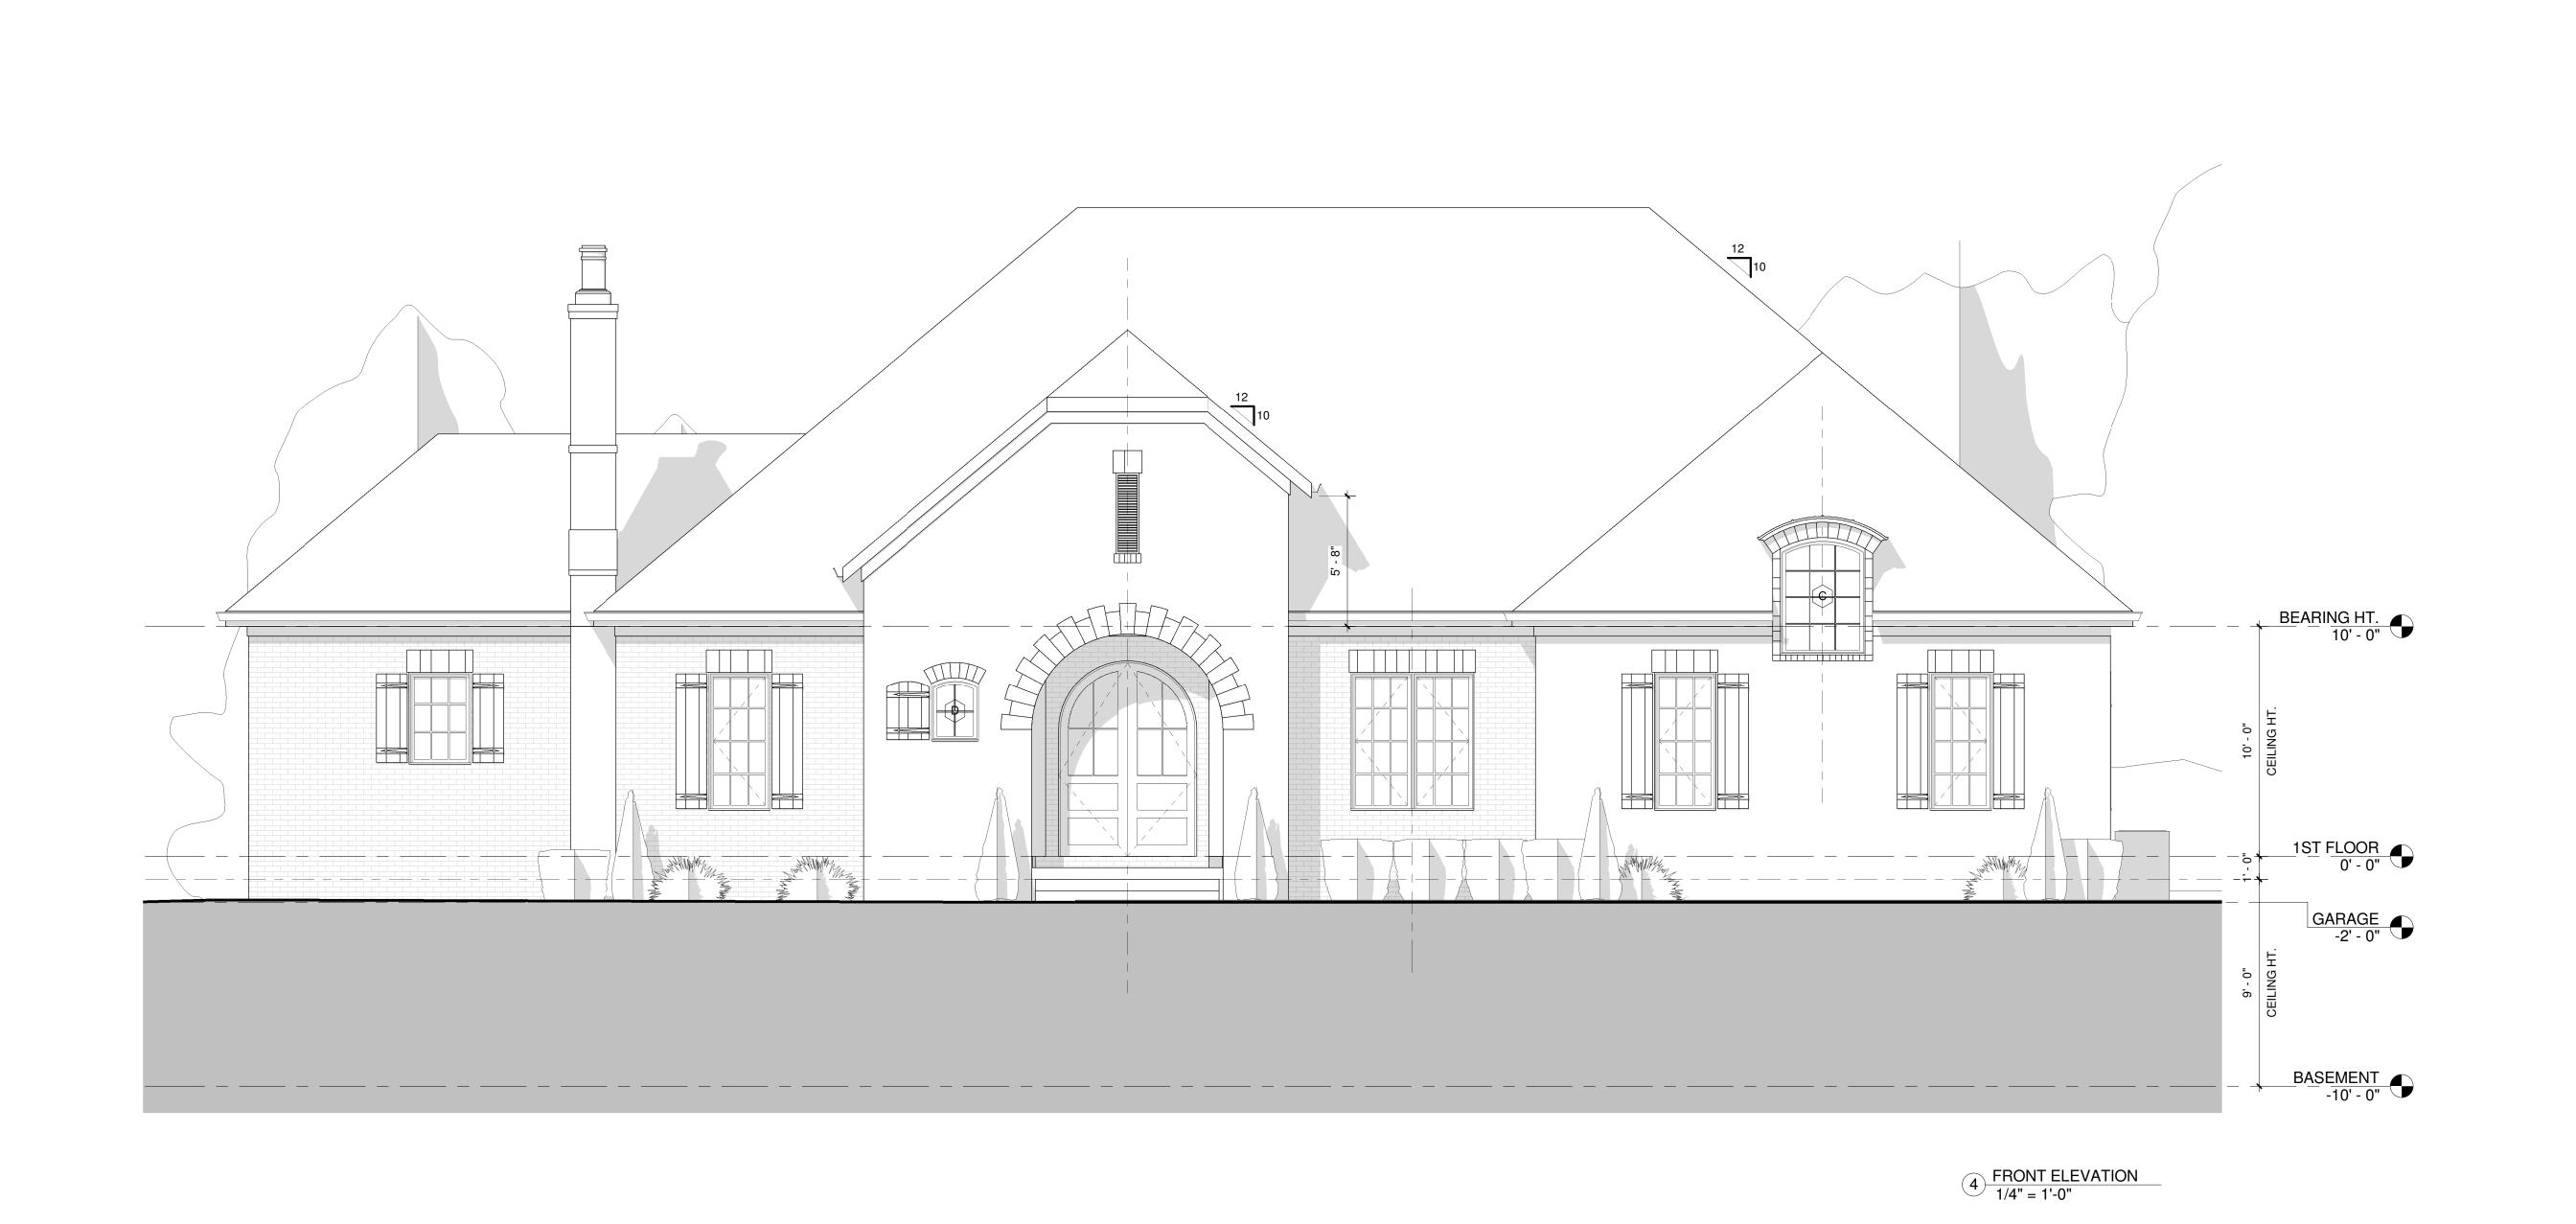

rements of the authority having jurisdiction. The contractor shall be required to obtain all necessary permits and permissions. Where these plans must be revised to conform to code, the contractor shall inform the architect of the required changes for evaluation and recommendation prior to

## Square Footage

1ST FLOOR 2,959 SF BASEMENT 2,113 SF TOTAL HEATED 5,072 SF

GARAGE COVERED PORCH LOT #97

ARCHITECT

CONTACT INFO: BENJAMIN ROBBINS PH. 502.407.9795 ben@robbinsarch.com 3508 NANZ AVE. LOUISVILLE, KY 40207

ARCH. PRJ. NO. CLIENT PRJ. NO.

ENG. PRJ. NO.

CONTRACTOR

Perry Lyons 11503 Main St. Middletown KY 40243 DESCRIPTION APP. 1 11/11/16 2 11/15/16 AS BUILT 5 4/10/17

DO NOT SCALE DRAWINGS



2-1-17

NOT FOR CONSTRUCTION RELEASED FOR CONSTRUCTION RECORD DRAWING

**COVER SHEET** 







ARCHITECT CONTACT INFO: BENJAMIN ROBBINS PH. 502.407.9795 ben@robbinsarch.com 3508 NANZ AVE. LOUISVILLE, KY 40207 ARCH. PRJ. NO. CLIENT PRJ. NO. ENG. PRJ. NO. CONTRACTOR P.L. LYONS
Architectural Builders Perry Lyons 11503 Main St. Middletown KY 40243 PH. 502 244-0114 perry@buildlouisville.com NO. DATE DESCRIPTION APP. 1 11/11/16 2 11/15/16 CONST. SET 5 4/10/17 AS BUILT DO NOT SCALE DRAWINGS 497 POPLAR WOODS SUBDIVISION 12417 POPLAR WOODS DRIVE GOSHEN, KY 40026 2-1-17 NOT FOR CONSTRUCTION RELEASED FOR CONSTRUCTION

LOT #97

4/10/2017 3:27:36 PM

ELEVATIONS & DETAILS

SHEET OF