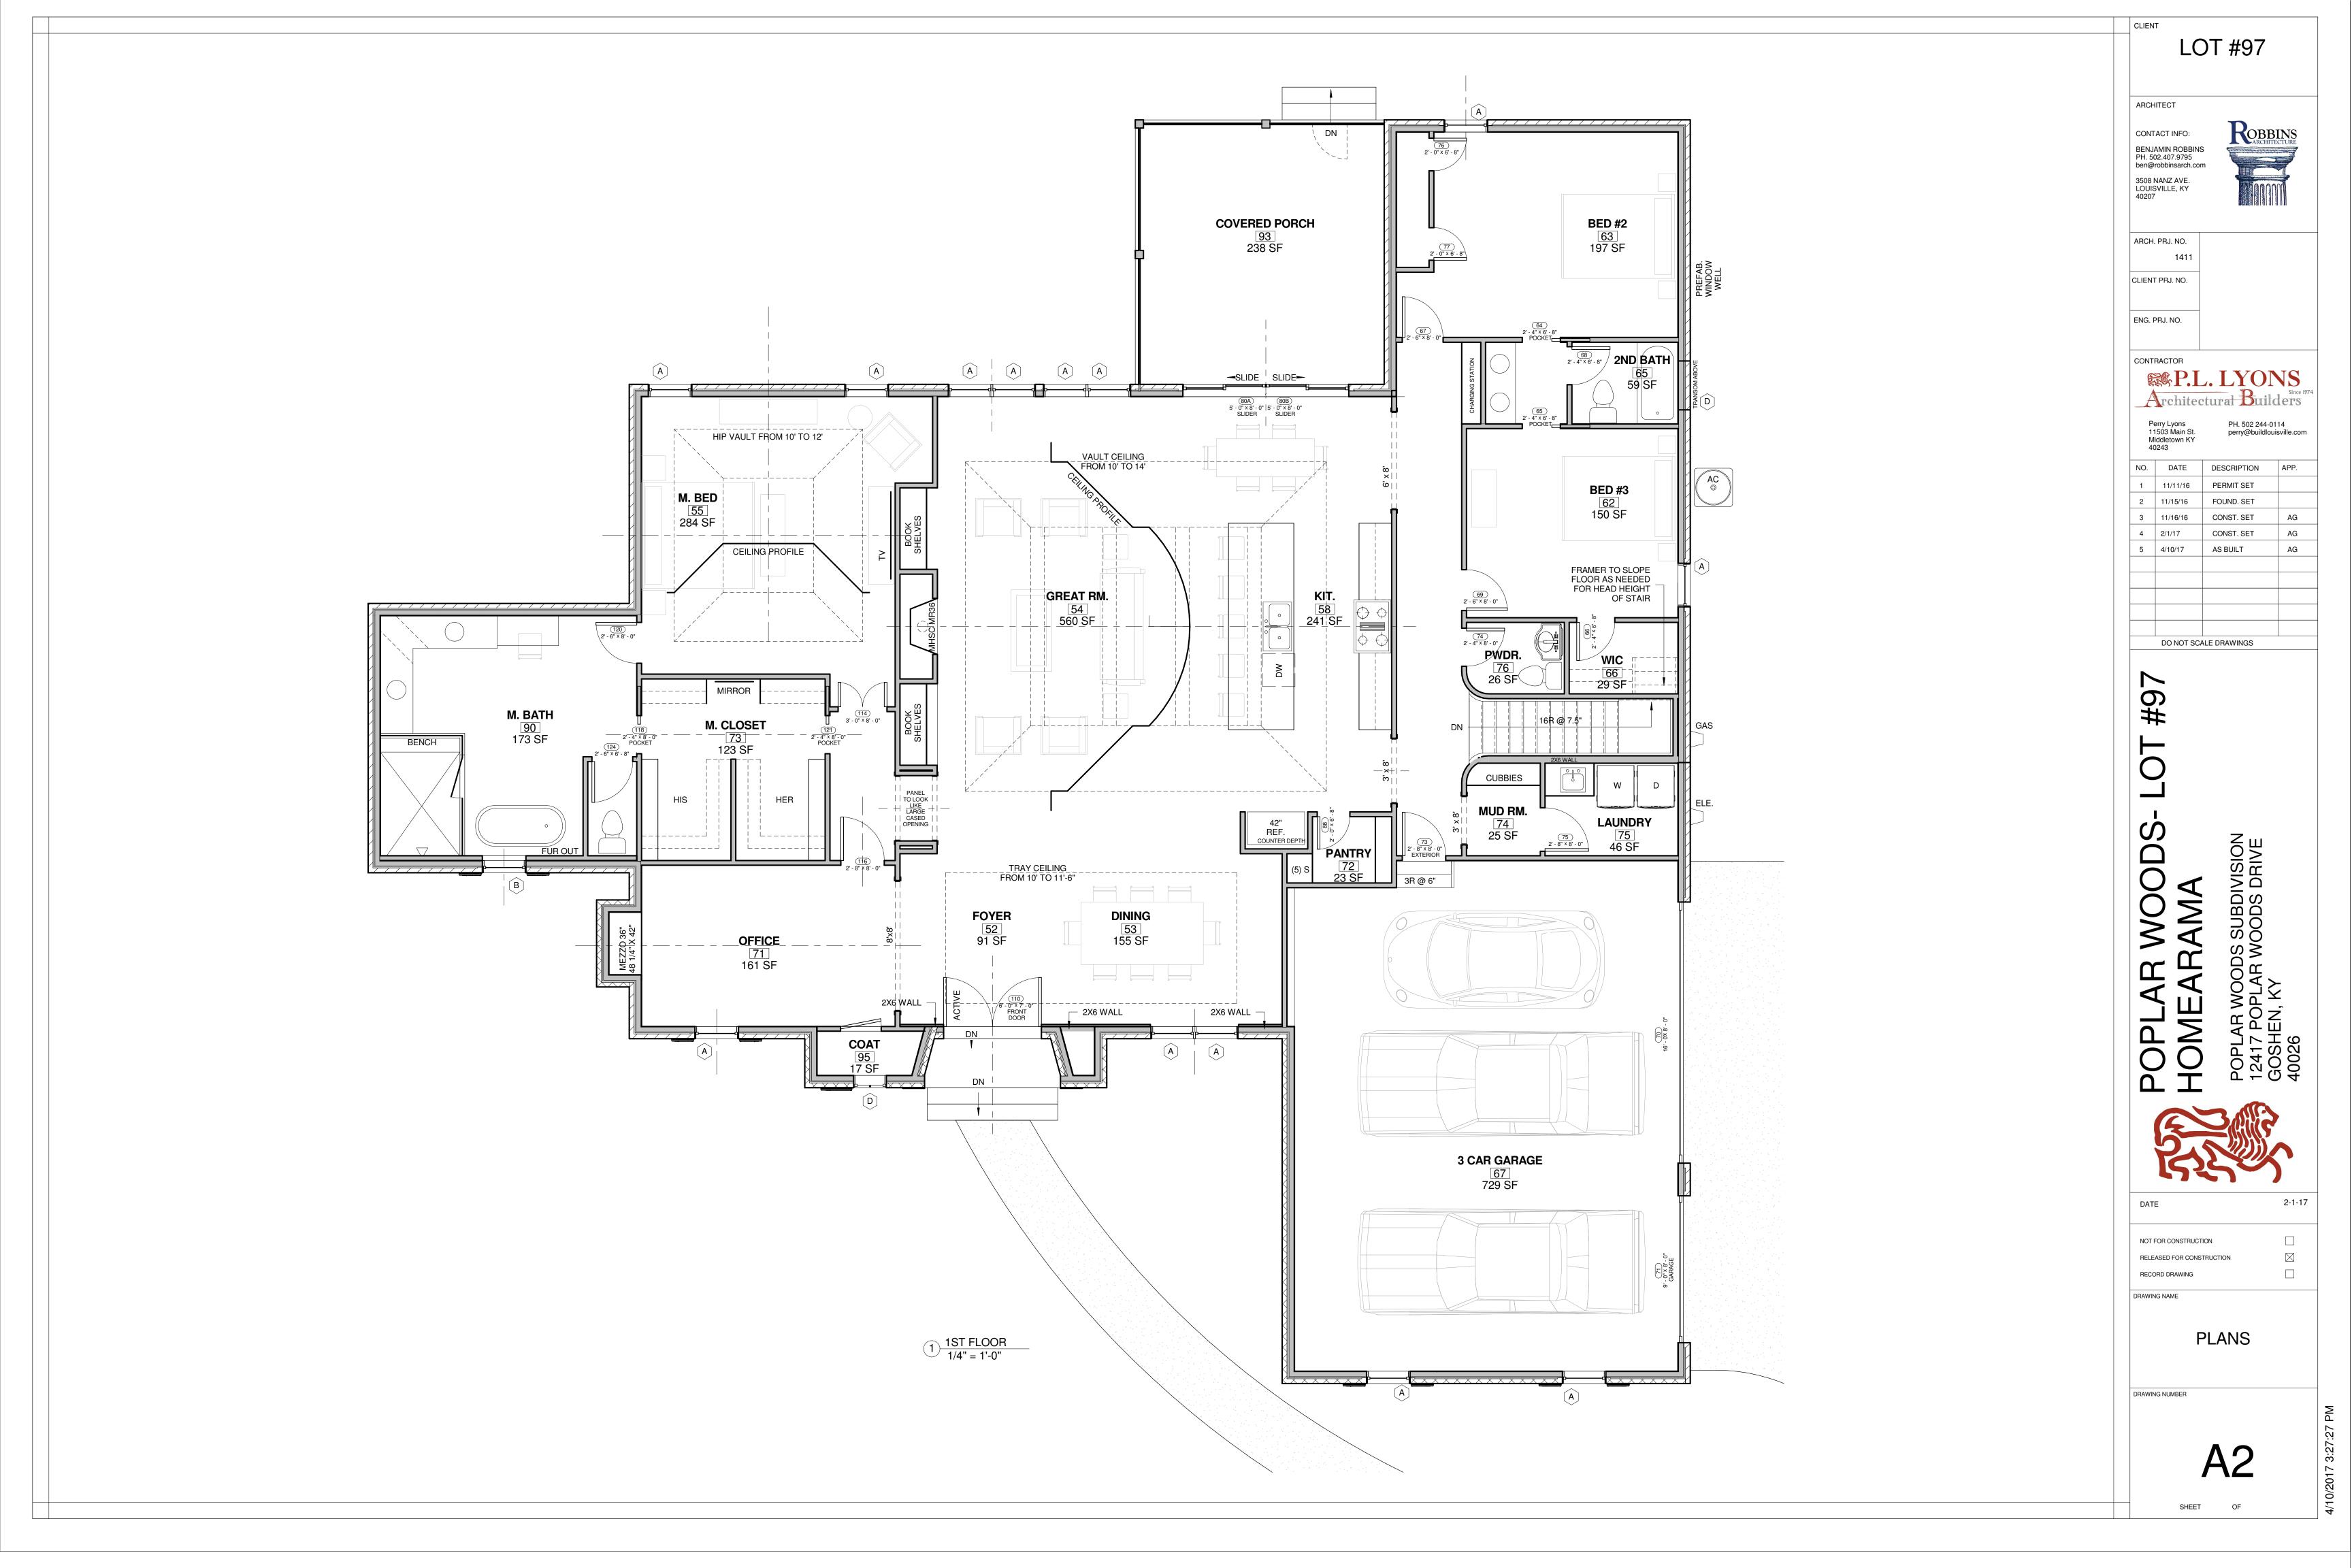

## Square Footage

1ST FLOOR 2,959 SF BASEMENT 2,113 SF TOTAL HEATED 5,072 SF

GARAGE COVERED PORCH LOT #97

ARCHITECT

CONTACT INFO: BENJAMIN ROBBINS PH. 502.407.9795 ben@robbinsarch.com 3508 NANZ AVE. LOUISVILLE, KY 40207