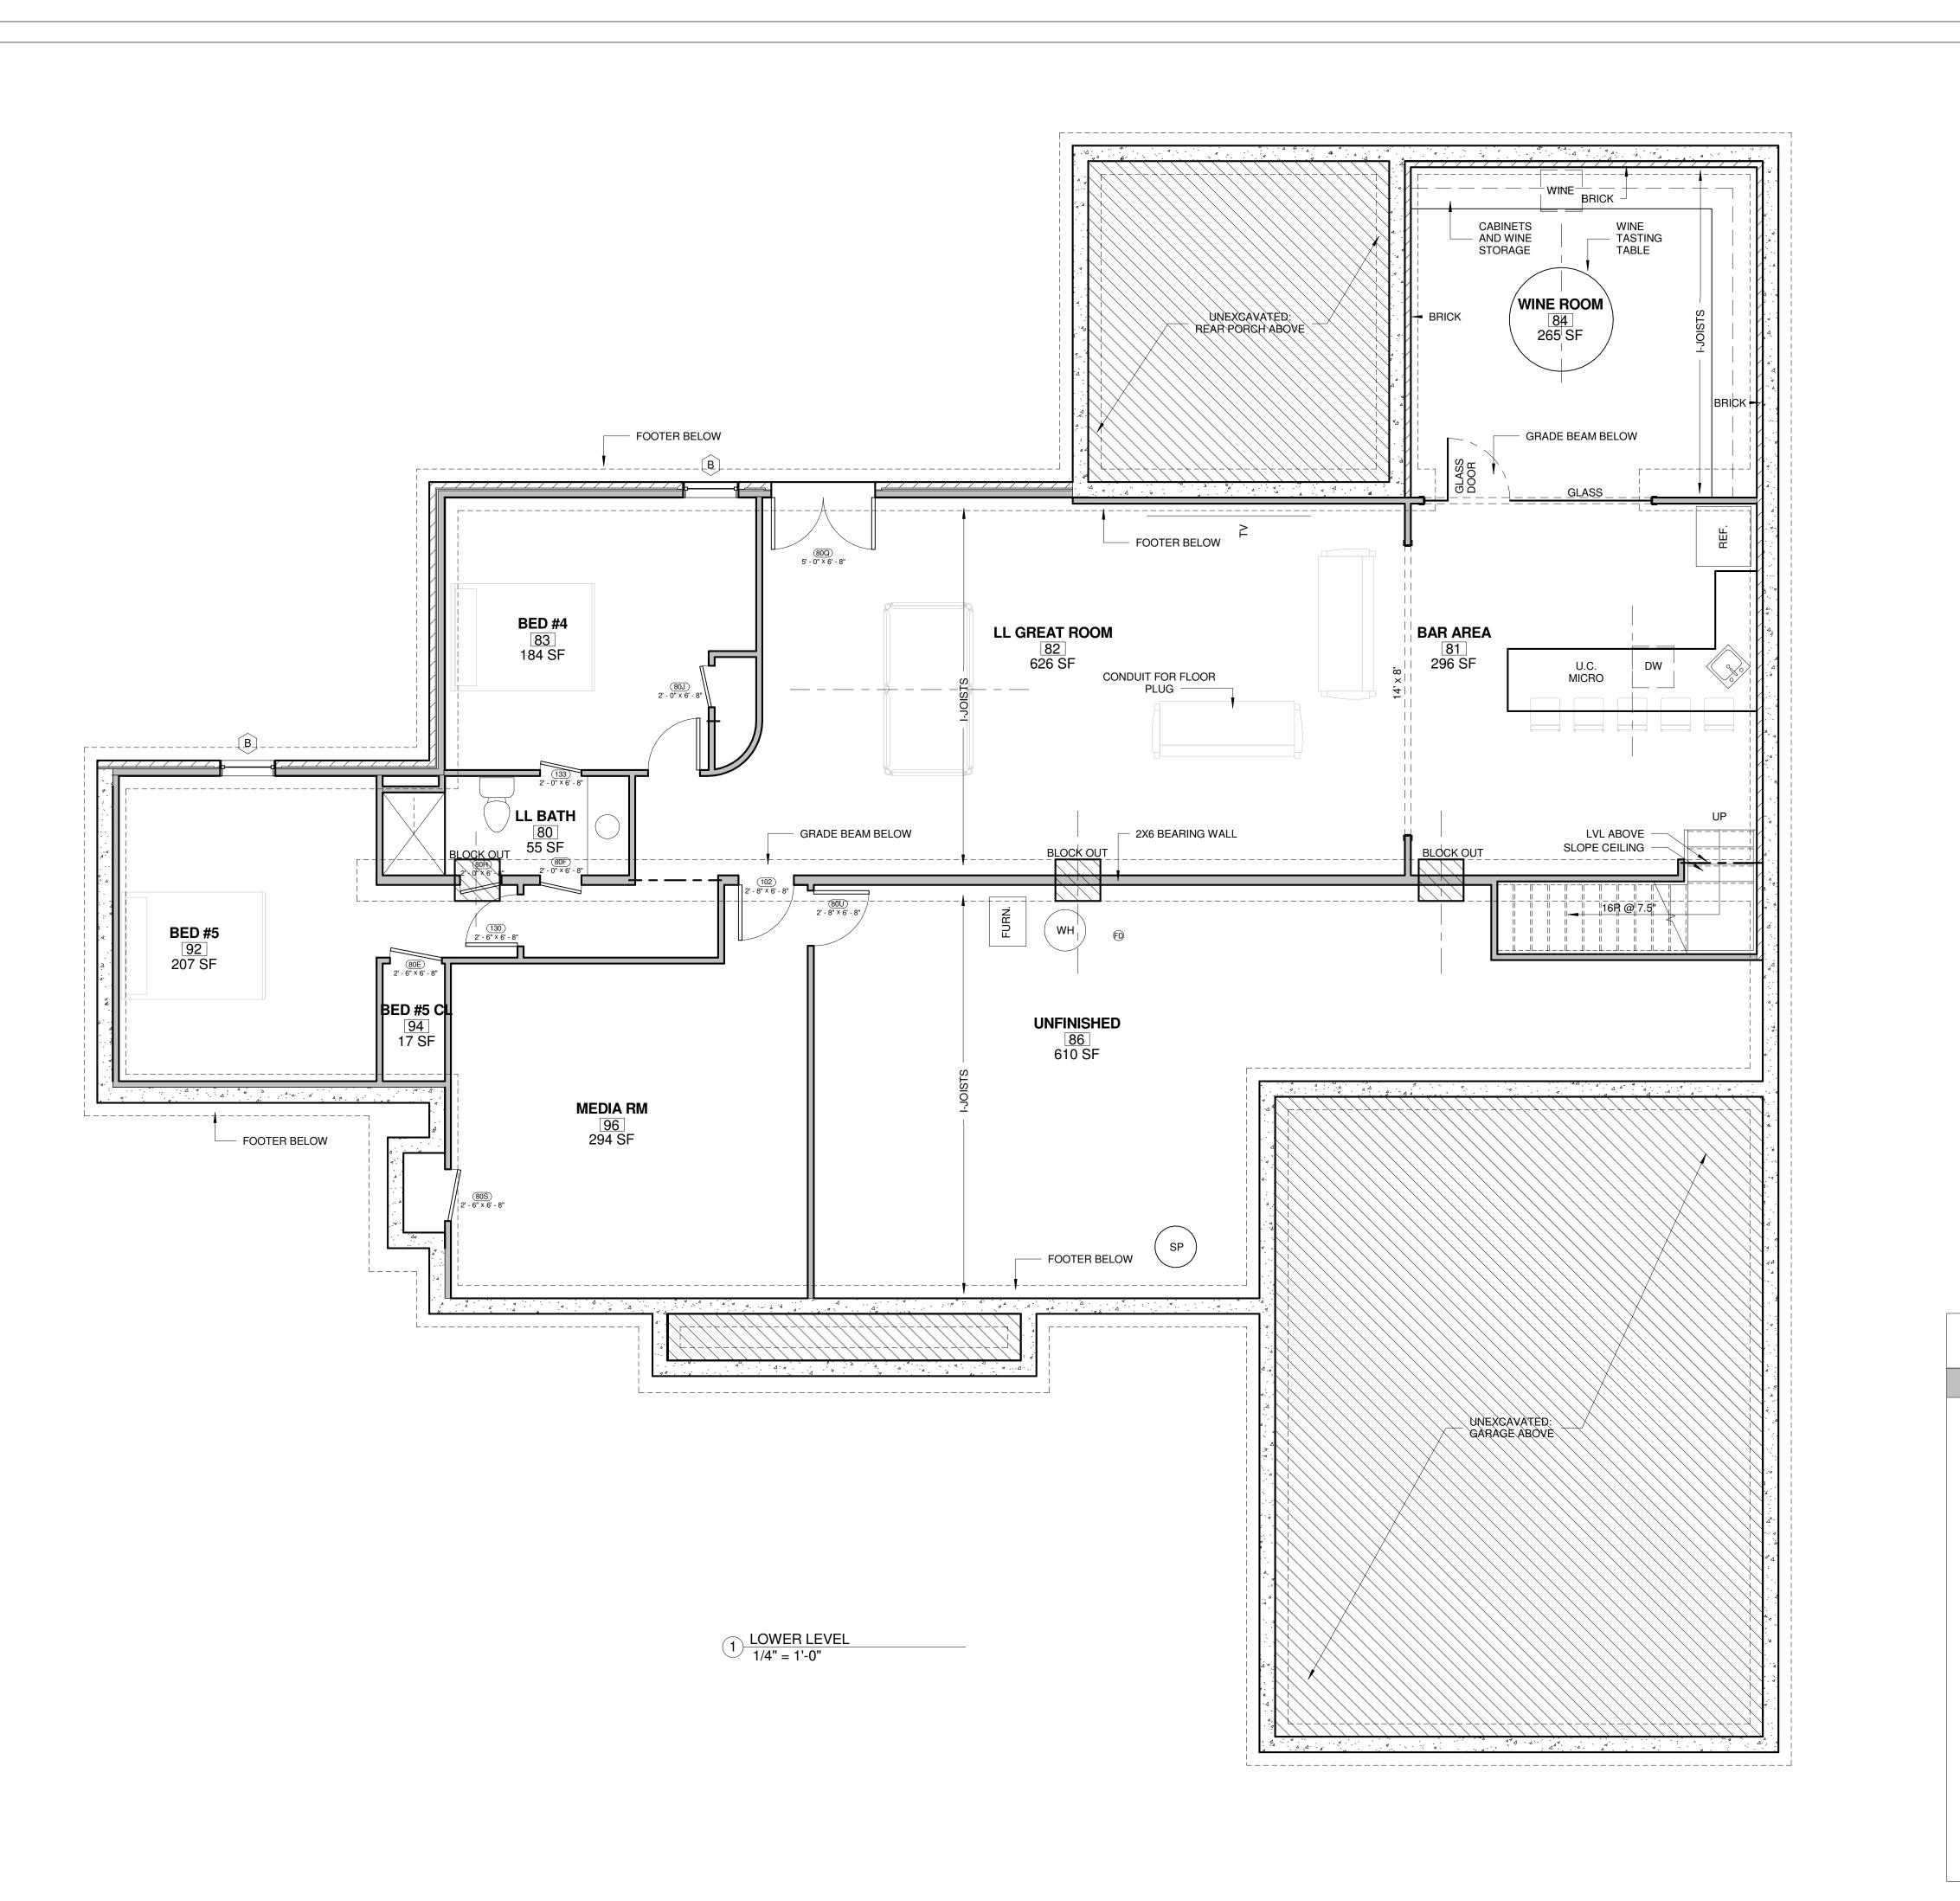

## Square Footage

1ST FLOOR 2,959 SF BASEMENT 2,113 SF TOTAL HEATED 5,072 SF

GARAGE COVERED PORCH LOT #97

ARCHITECT

CONTACT INFO: BENJAMIN ROBBINS PH. 502.407.9795 ben@robbinsarch.com 3508 NANZ AVE. LOUISVILLE, KY 40207