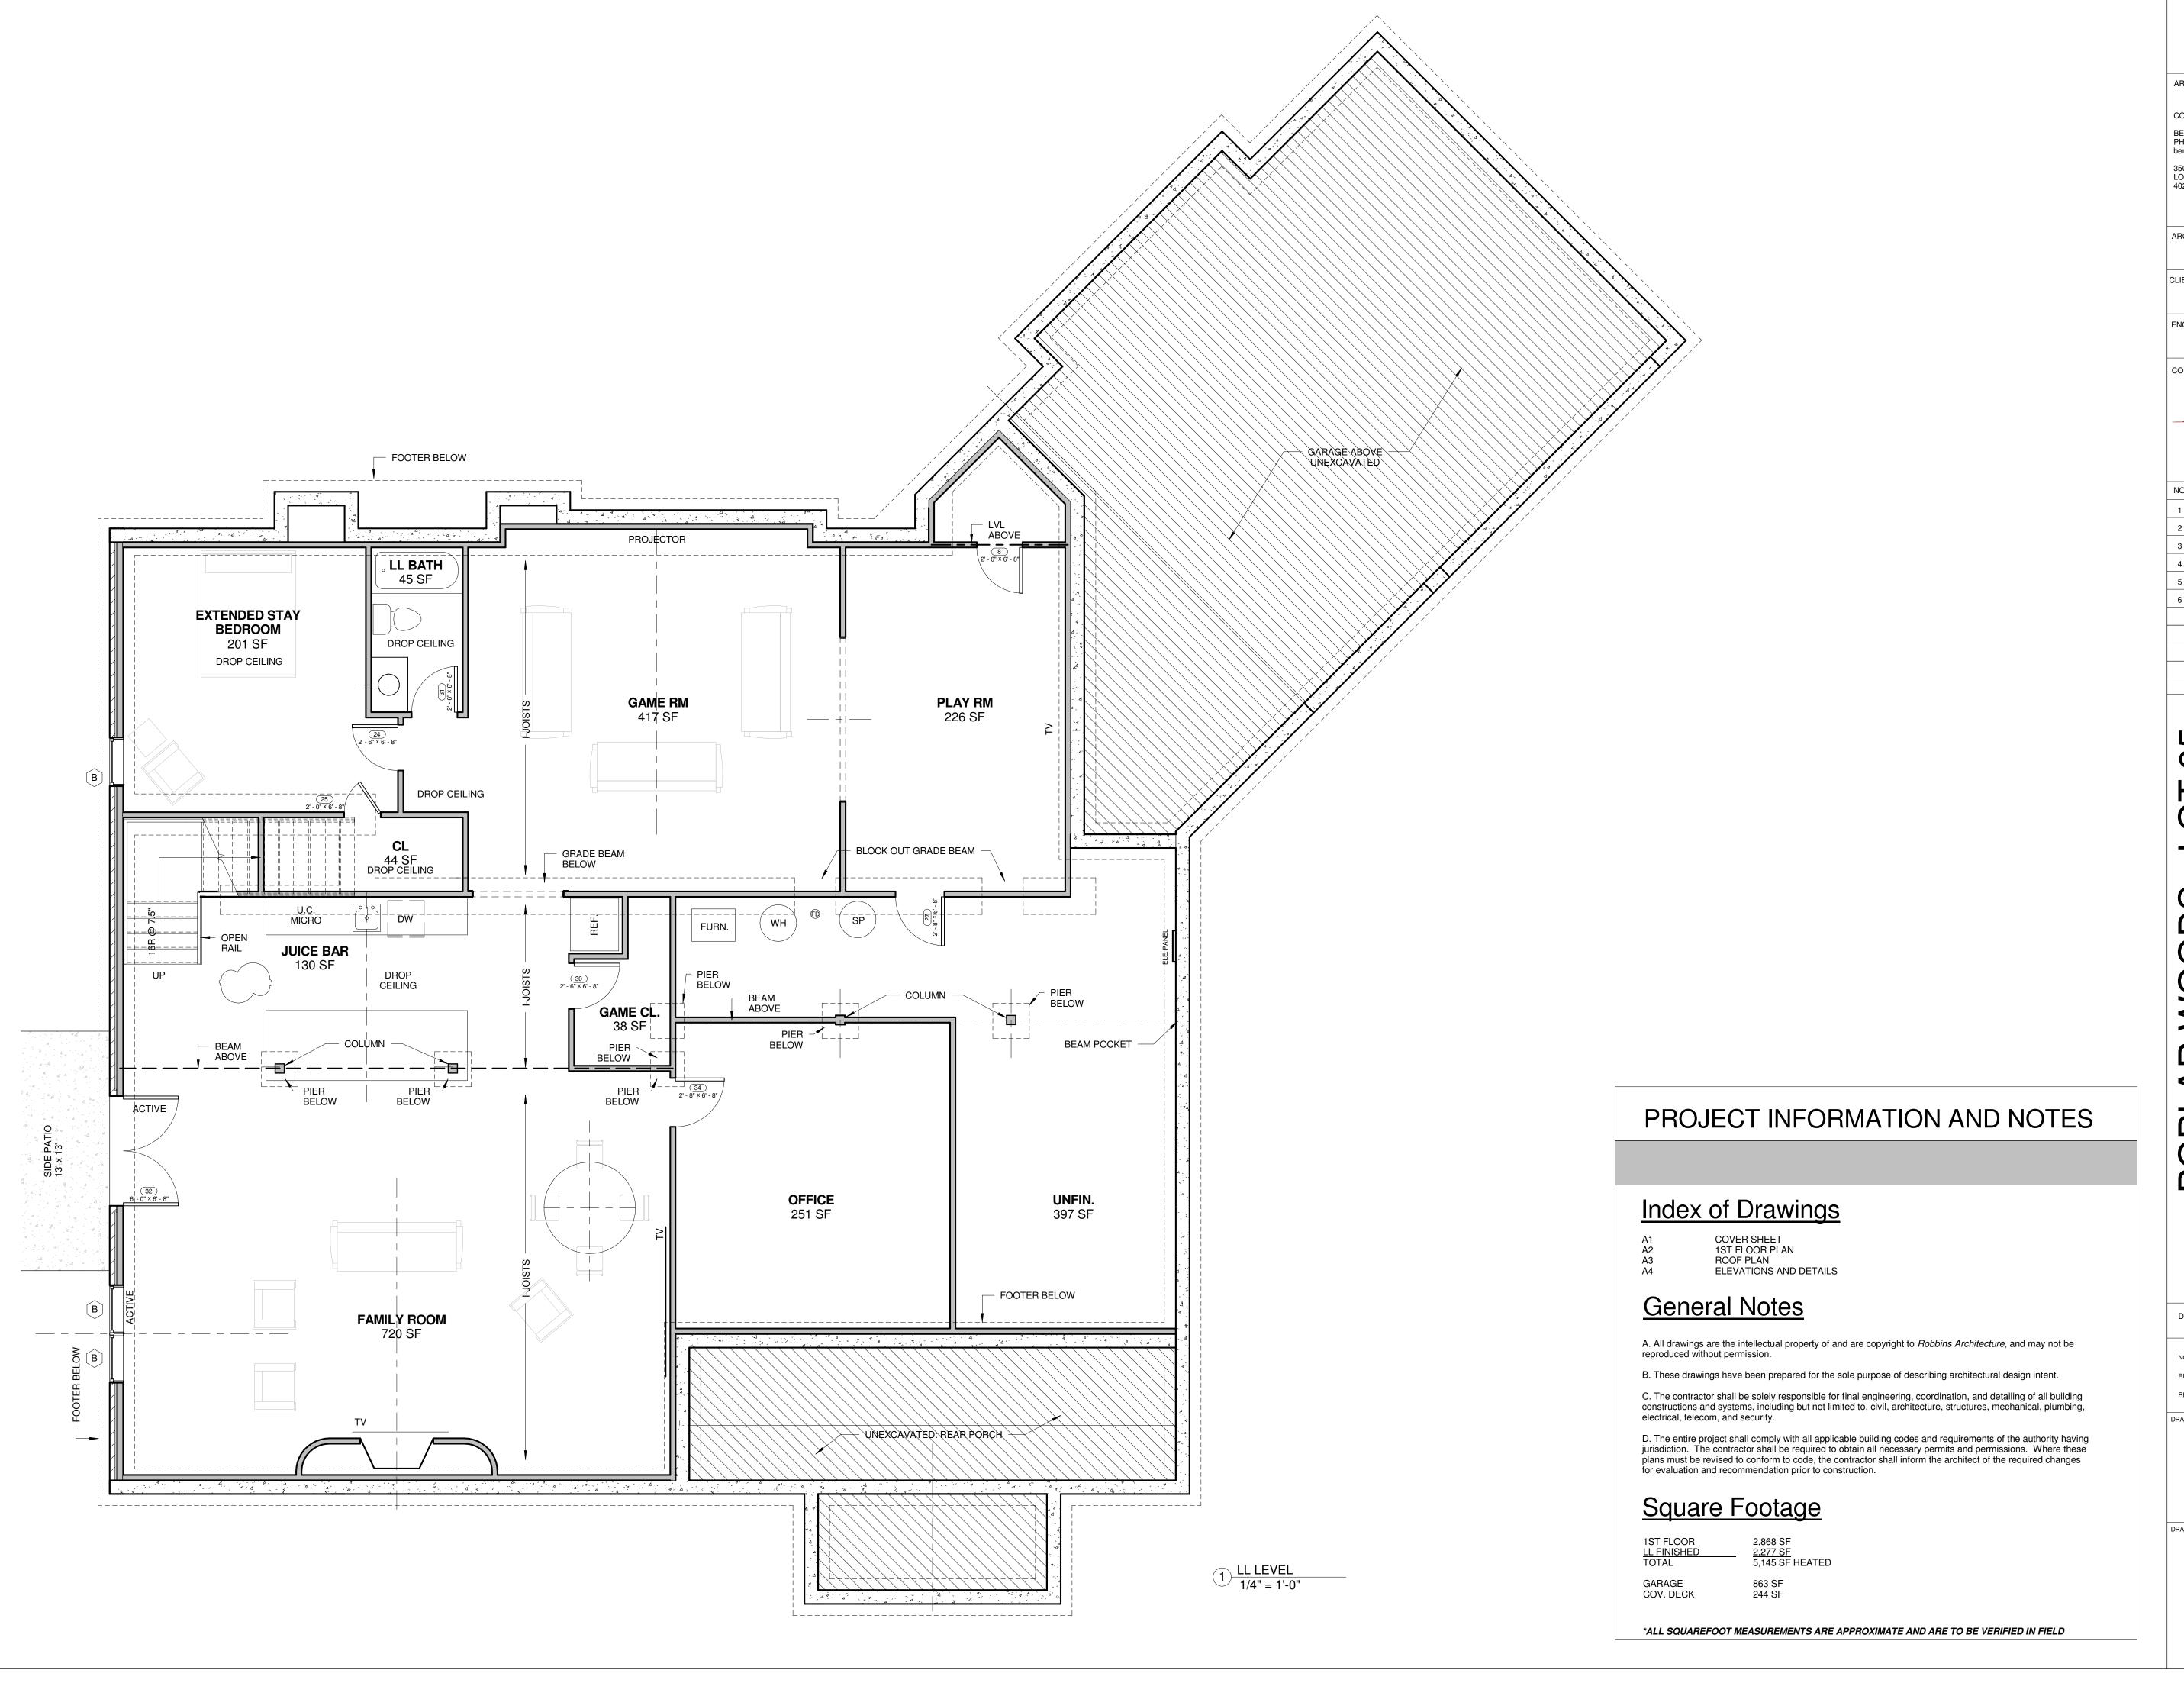

LOT # 95

ARCHITECT

CONTACT INFO:

BENJAMIN ROBBINS
PH. 502.407.9795
ben@robbinsarch.com

3508 NANZ AVE.
LOUISVILLE, KY
40207

ARCHITECT ARCHITECT

ARCH. PRJ. NO. 1502 CLIENT PRJ. NO.

ENG. PRJ. NO.

CONTRACTOR

PI I V

Architectural Builder

Perry Lyons
11503 Main St.
Middletown KY

PH. 502 244-0114
perry@buildlouisville.co

| 40243 |          |             |      |
|-------|----------|-------------|------|
| NO.   | DATE     | DESCRIPTION | APP. |
| 1     | 11/1/16  | PERMIT SET  |      |
| 2     | 11/10/16 | REV. #1     |      |
| 3     | 11/15/16 | REV. #2     | AG   |
| 4     | 2/1/17   | REV. #3     | AG   |
| 5     | 3/7/17   | REV. #4     | PL   |
| 6     | 4/7/17   | AS BUILT    | PL   |
|       |          |             |      |
|       |          |             |      |
|       |          |             |      |

DO NOT SCALE DRAWINGS

MEARAMA

POPLAR WOODS DRIVE

3/7/2017

NOT FOR CONSTRUCTION
RELEASED FOR CONSTRUCTION
RECORD DRAWING

ME

COVER SHEET

DRAWING NUMBER

A1
SHEET OF

LOT # 95

ARCHITECT CONTACT INFO: BENJAMIN ROBBINS PH. 502.407.9795 ben@robbinsarch.com

3508 NANZ AVE. LOUISVILLE, KY 40207

ARCH. PRJ. NO. CLIENT PRJ. NO.

ENG. PRJ. NO.

CONTRACTOR

P.L. LYONS
Architectural Builders