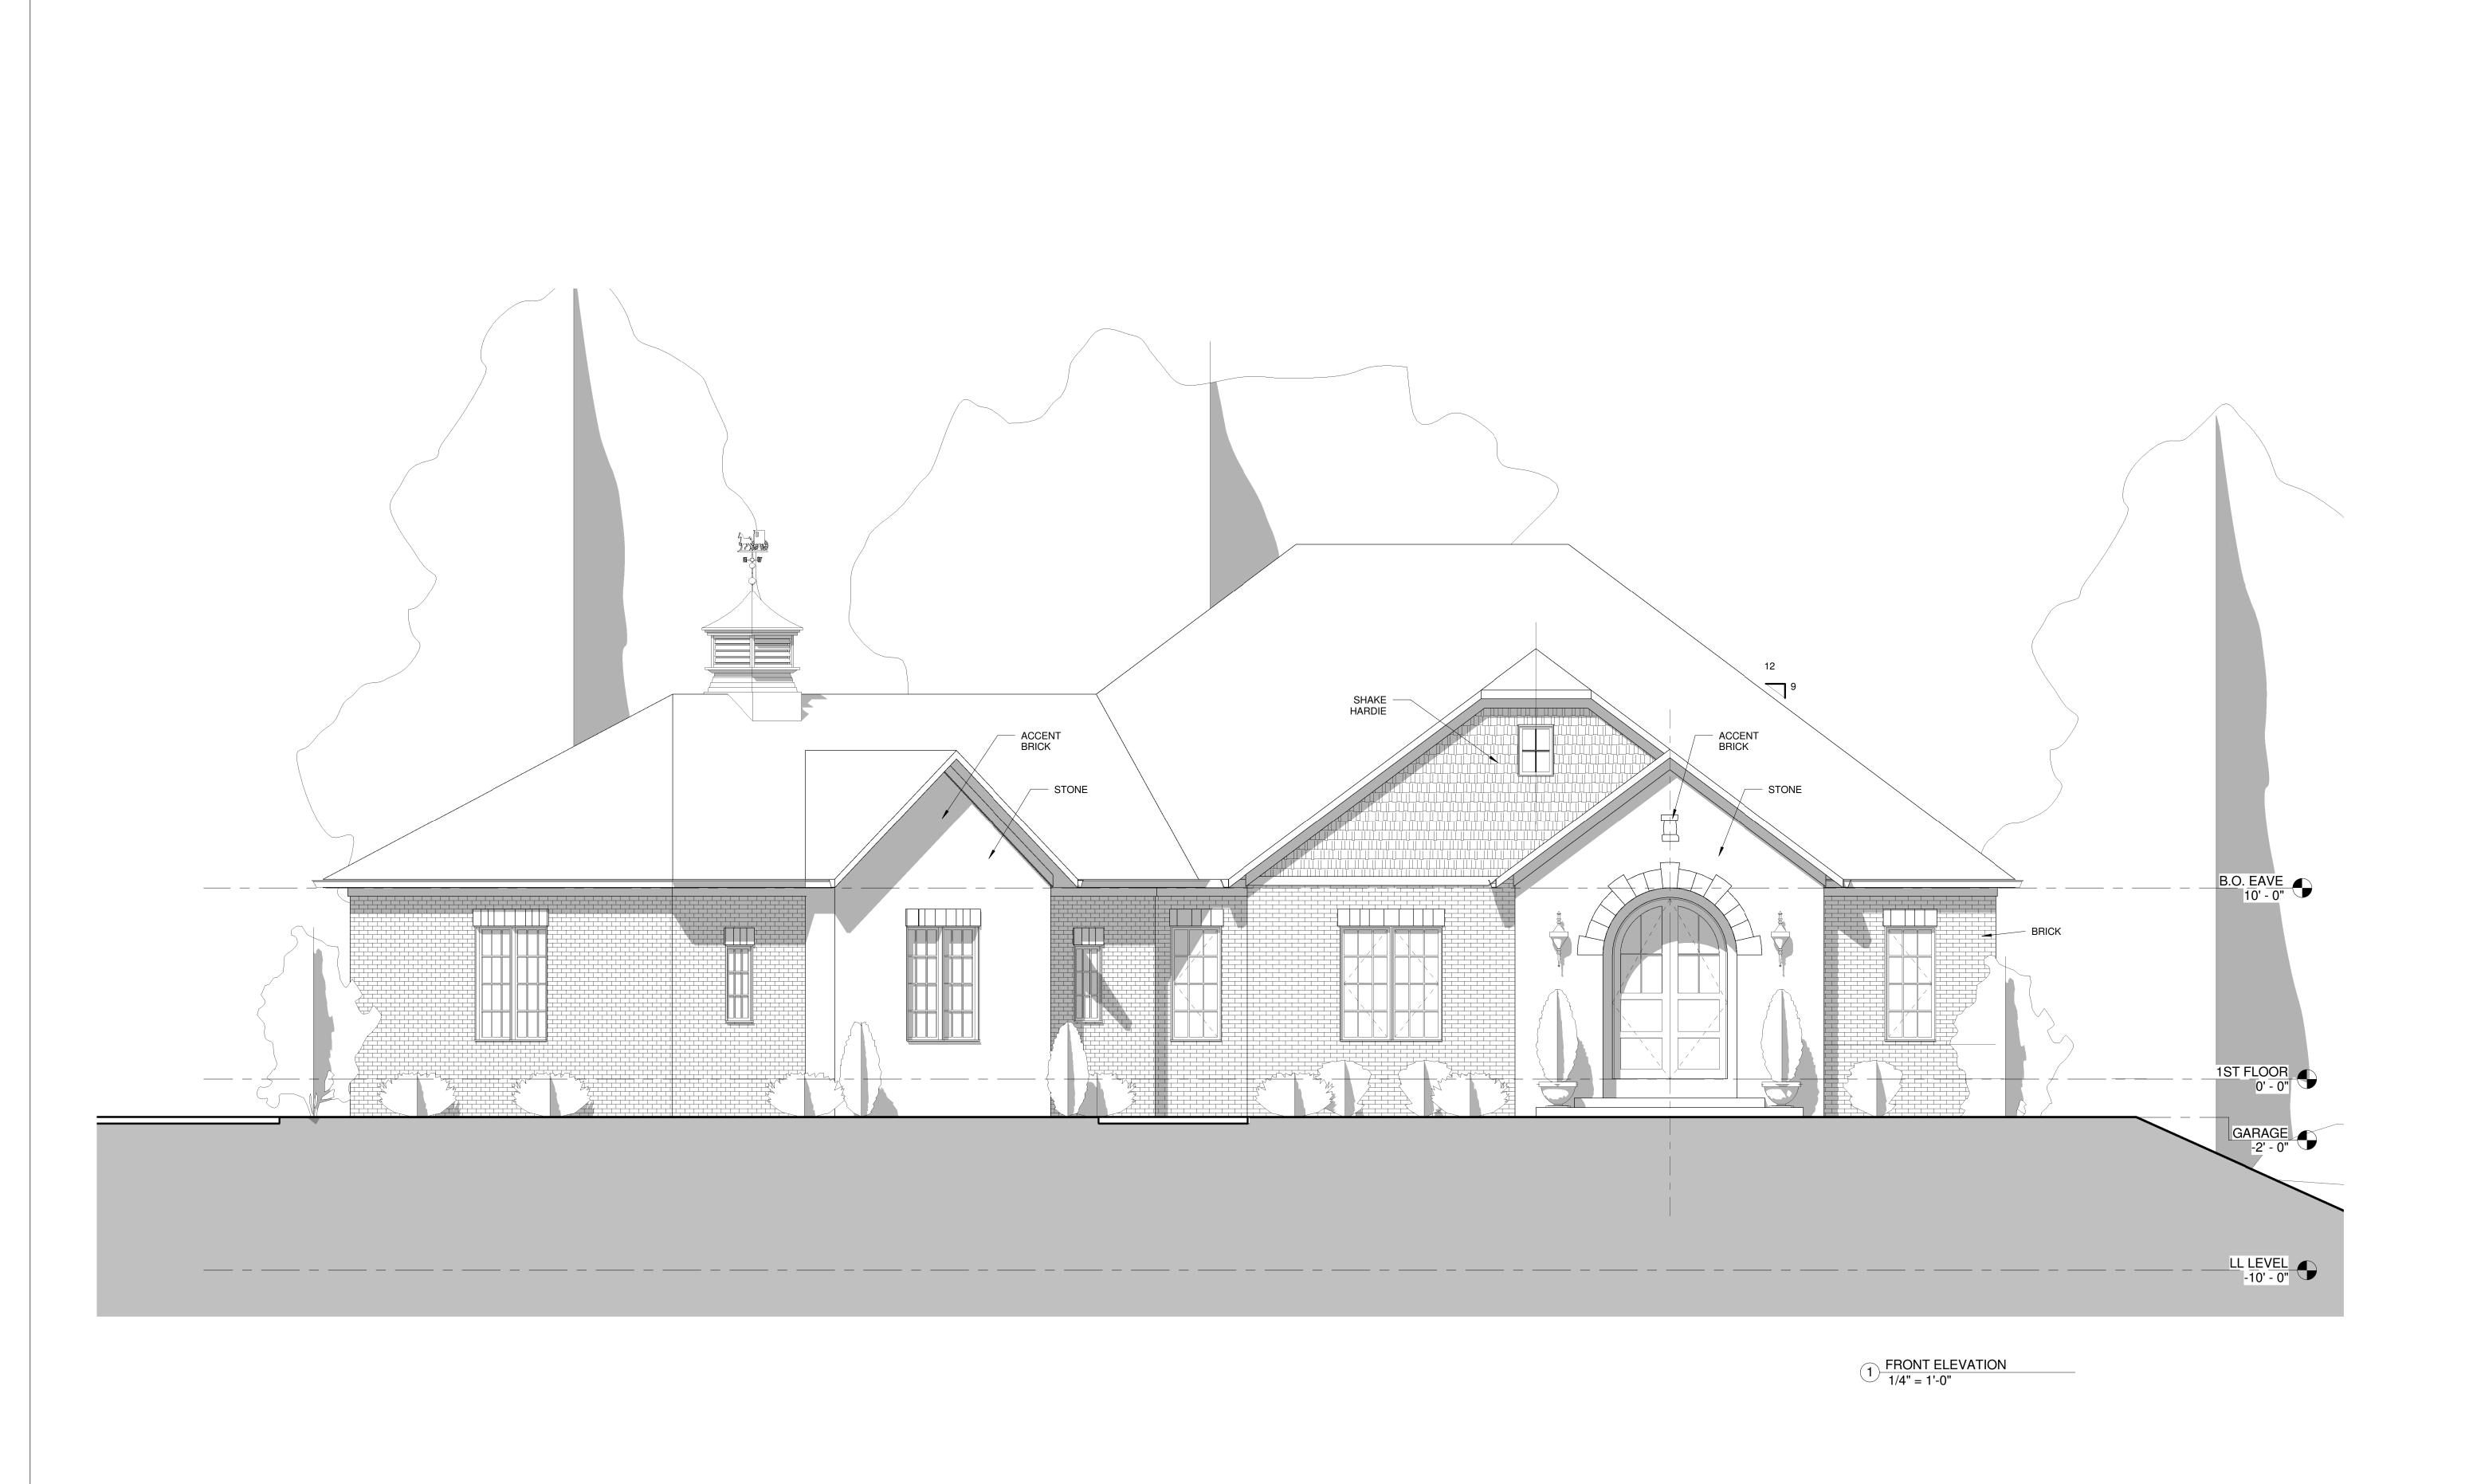

Perry Lyons 11503 Main St. Middletown KY 40243

| 40243 |               |                                                             |                                                                                              |
|-------|---------------|-------------------------------------------------------------|----------------------------------------------------------------------------------------------|
| NO.   | DATE          | DESCRIPTION                                                 | APP.                                                                                         |
| 1     | 11/1/16       | PERMIT SET                                                  |                                                                                              |
| 2     | 11/10/16      | REV. #1                                                     |                                                                                              |
| 3     | 11/15/16      | REV. #2                                                     | AG                                                                                           |
| 4     | 2/1/17        | REV. #3                                                     | AG                                                                                           |
| 5     | 3/7/17        | REV. #4                                                     | PL                                                                                           |
| 6     | 4/7/17        | AS BUILT                                                    | PL                                                                                           |
|       |               |                                                             |                                                                                              |
|       |               |                                                             |                                                                                              |
|       |               |                                                             |                                                                                              |
|       |               |                                                             |                                                                                              |
|       | NO. 1 2 3 4 5 | NO. DATE  1 11/1/16 2 11/10/16 3 11/15/16 4 2/1/17 5 3/7/17 | 1 11/1/16 PERMIT SET 2 11/10/16 REV. #1 3 11/15/16 REV. #2 4 2/1/17 REV. #3 5 3/7/17 REV. #4 |

DO NOT SCALE DRAWINGS

12421 POPLAR WOODS DRIVE POPLAR WOODS SUBDIVISION GOSHEN, KY 40026

3/7/2017 NOT FOR CONSTRUCTION RELEASED FOR CONSTRUCTION

ELEVATIONS AND DETAILS

SHEET OF