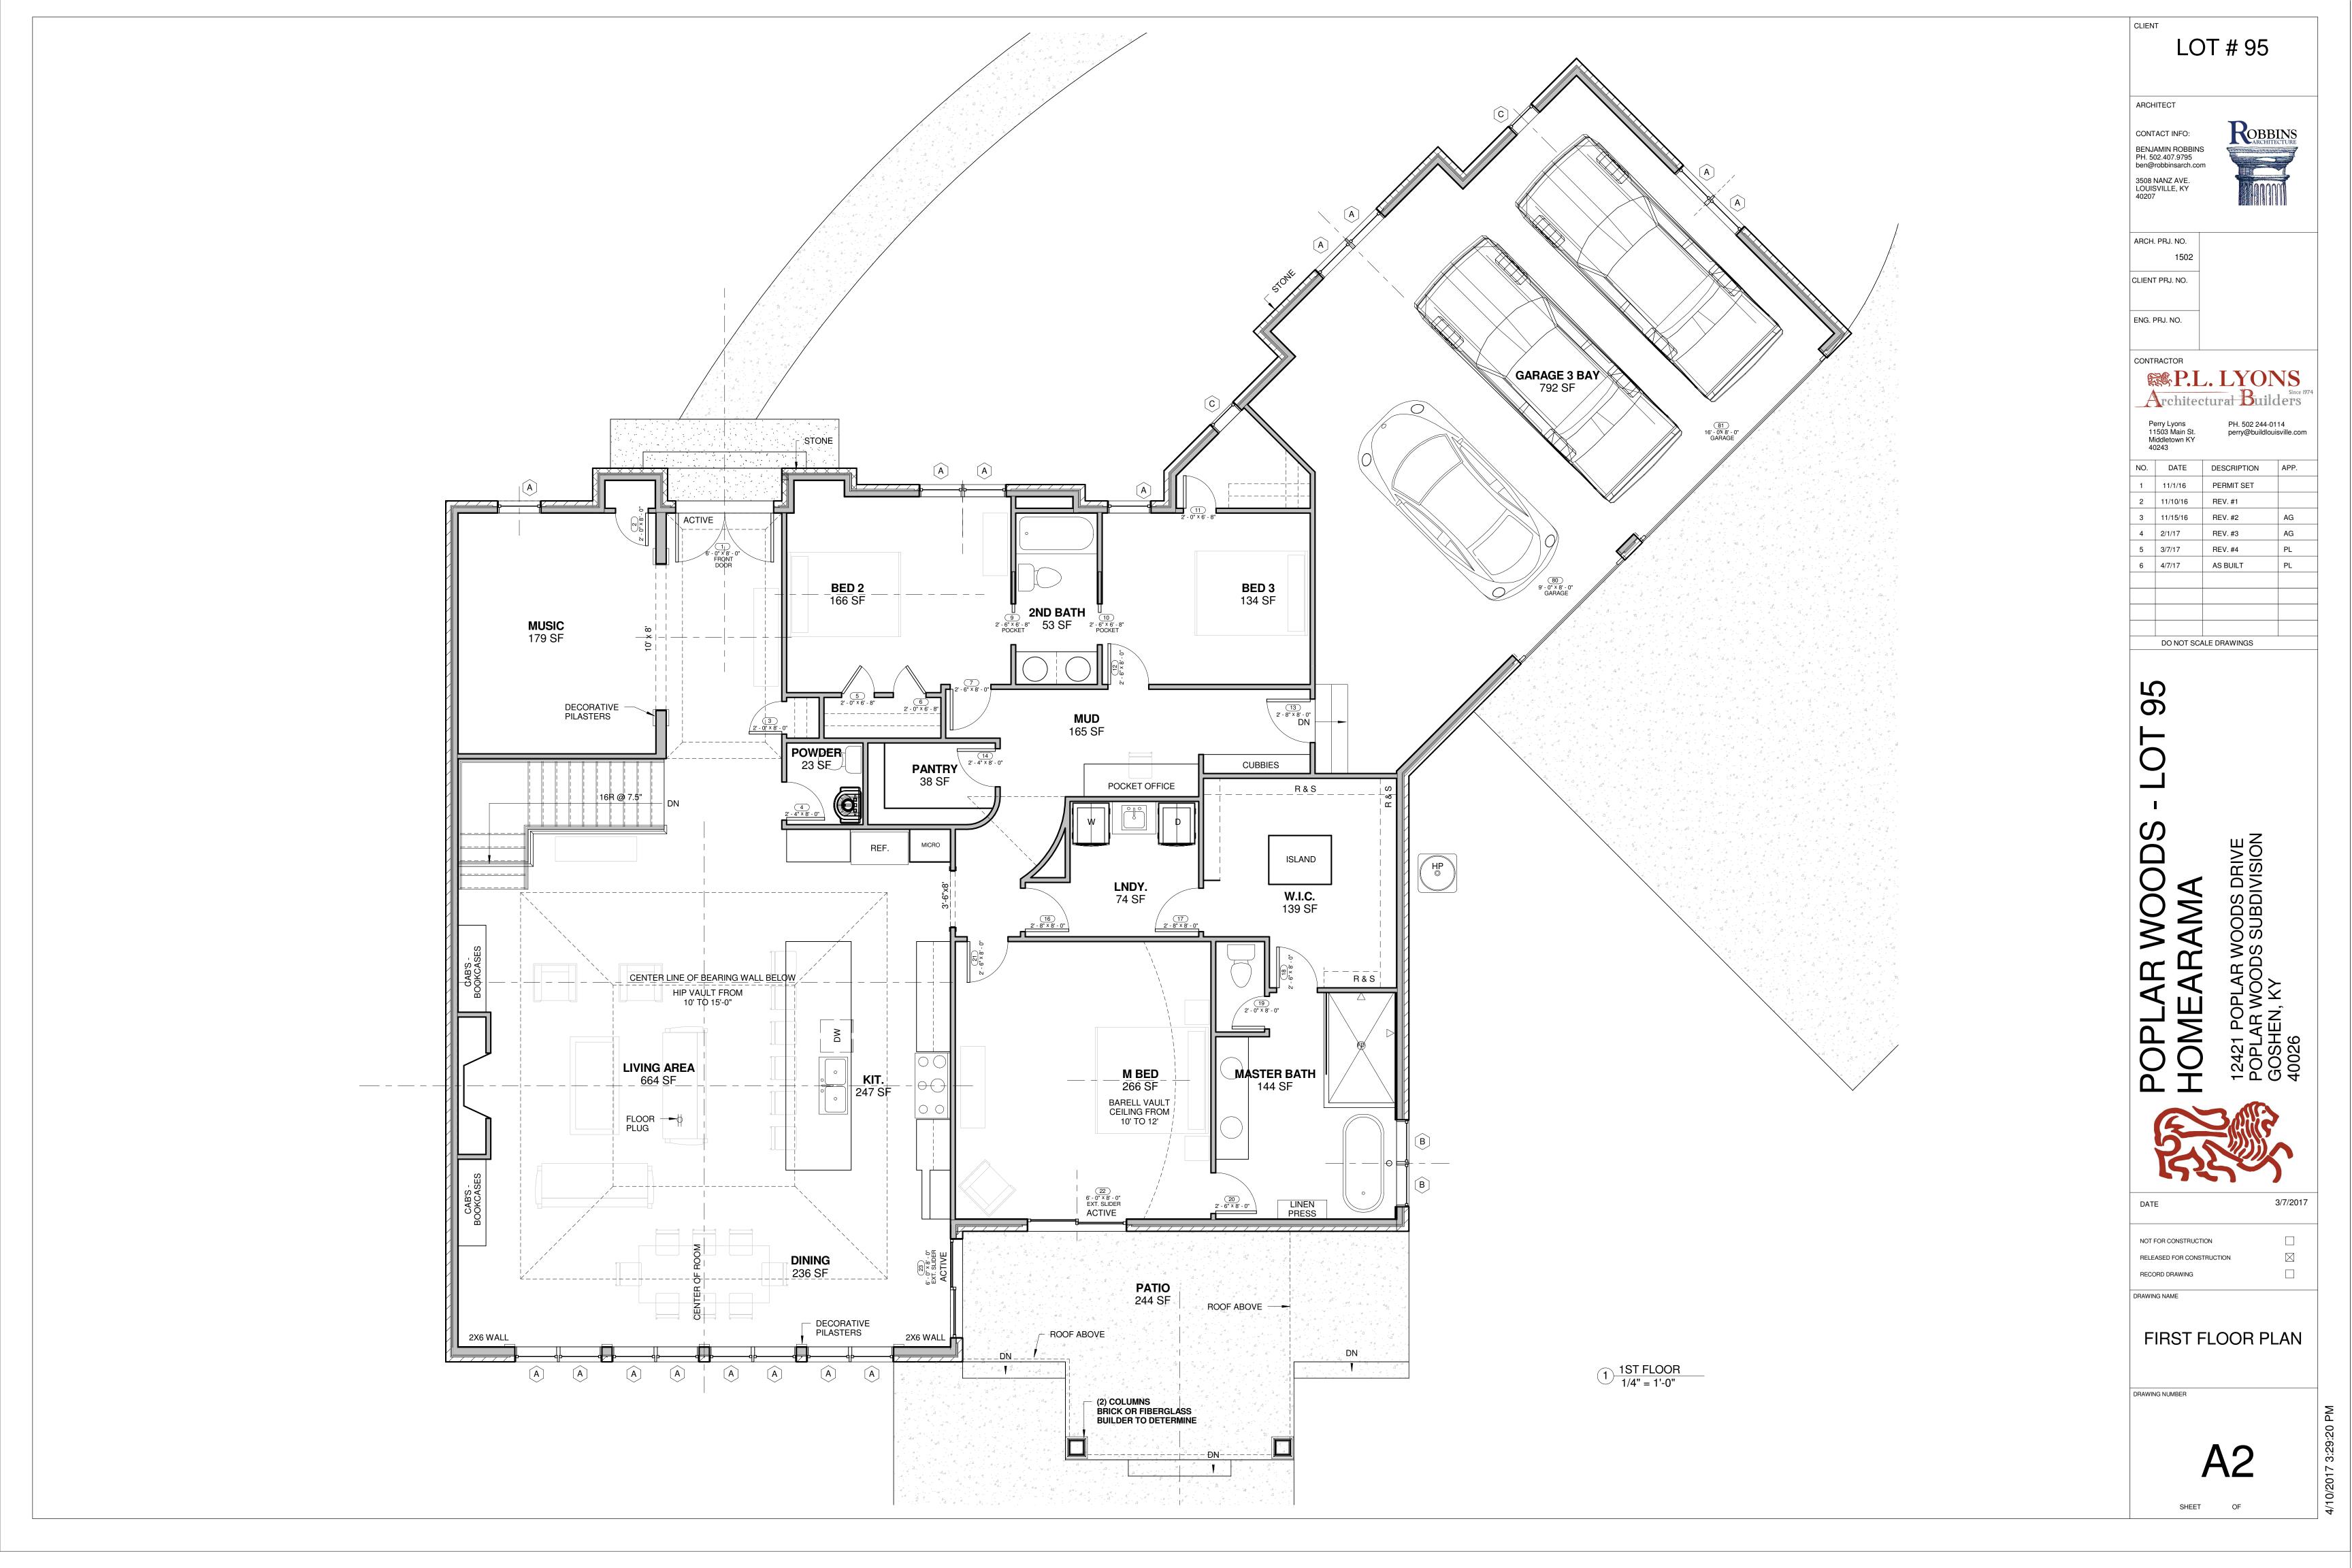

LOT # 95

ARCHITECT

CONTACT INFO:

BENJAMIN ROBBINS
PH. 502.407.9795
ben@robbinsarch.com

3508 NANZ AVE.
LOUISVILLE, KY
40207

ARCHITECT ARCHITECT

ARCH. PRJ. NO. 1502 CLIENT PRJ. NO.

ENG. PRJ. NO.

CONTRACTOR

PI I V

Architectural Builder

Perry Lyons
11503 Main St.
Middletown KY

PH. 502 244-0114
perry@buildlouisville.co

| 40243 |          |             |      |
|-------|----------|-------------|------|
| NO.   | DATE     | DESCRIPTION | APP. |
| 1     | 11/1/16  | PERMIT SET  |      |
| 2     | 11/10/16 | REV. #1     |      |
| 3     | 11/15/16 | REV. #2     | AG   |
| 4     | 2/1/17   | REV. #3     | AG   |
| 5     | 3/7/17   | REV. #4     | PL   |
| 6     | 4/7/17   | AS BUILT    | PL   |
|       |          |             |      |
|       |          |             |      |
|       |          |             |      |

DO NOT SCALE DRAWINGS

MEARAMA

POPLAR WOODS DRIVE

3/7/2017

NOT FOR CONSTRUCTION
RELEASED FOR CONSTRUCTION
RECORD DRAWING

ME

COVER SHEET

DRAWING NUMBER

A1
SHEET OF

LOT # 95

ARCHITECT CONTACT INFO: BENJAMIN ROBBINS PH. 502.407.9795 ben@robbinsarch.com

3508 NANZ AVE. LOUISVILLE, KY 40207

ARCH. PRJ. NO. CLIENT PRJ. NO.

ENG. PRJ. NO.

CONTRACTOR

P.L. LYONS
Architectural Builders